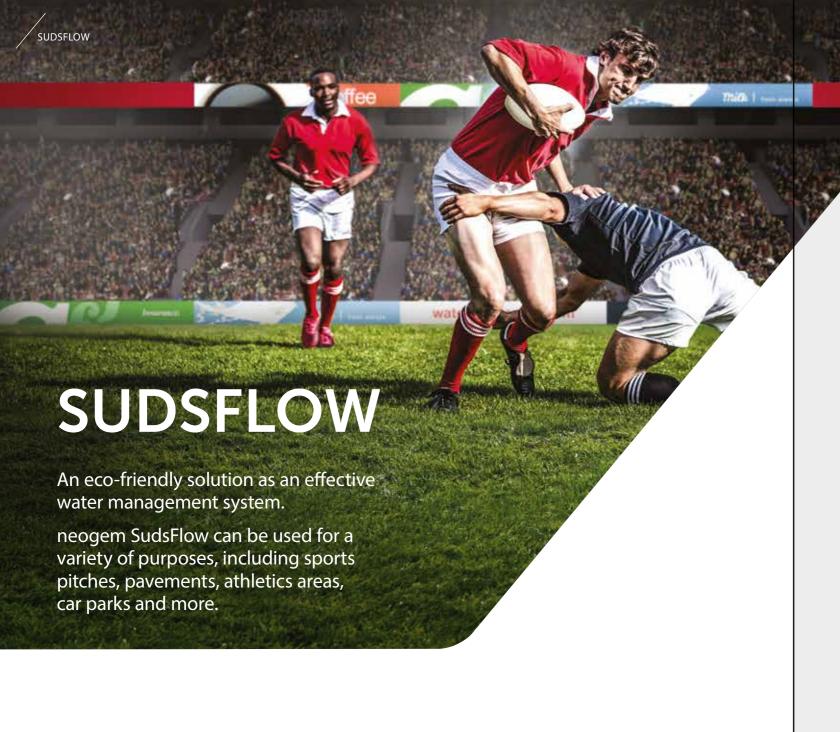

#### COMPACTION **AND STABILITY**

Interlocking blend of coarse and fine aggregates

SudsFlow is a carefully graded crushed angular material to ensure the necessary interlock to provide stability in the construction layers, whilst still providing the adequate void to allow the free movement and storage of water.