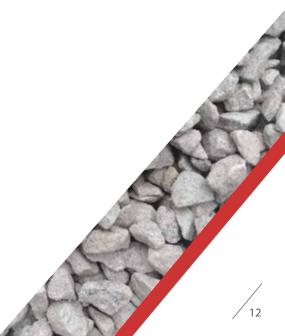

#### COMPACTION **AND STABILITY**

Interlocking blend of coarse and fine aggregates

SudsFlow is a carefully graded crushed angular material to ensure the necessary interlock to provide stability in the construction layers, whilst still providing the adequate void to allow the free movement and storage of water.

#### MEETS REQUIREMENTS BS 7533-13

SudsFlow meets the requirements of published design guidance